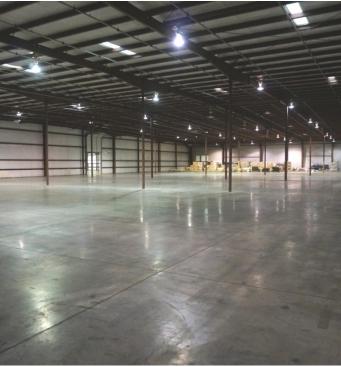

## **Property Features**

- 133,805 square feet total
- 24' clear height
- (9) docks
- (2) drive-in doors
- 1,248 sf office
- Local incentive package negotiable depending on capital investment, jobs created, and wages