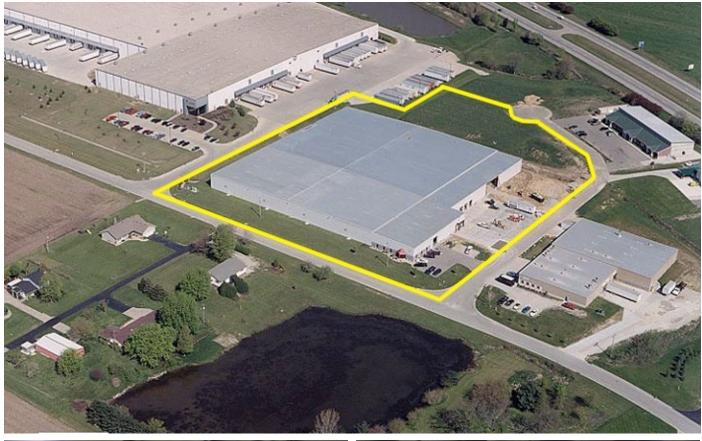

## 1776 Lammers Pike

Batesville, Indiana 47006

## **Property Features**

- 133,805 square feet total
- 24' clear height
- (9) docks
- (2) drive-in doors
- 1,248 sf office
- Local incentive package negotiable depending on capital investment, jobs created, and wages

## 1776 Lammers Pike