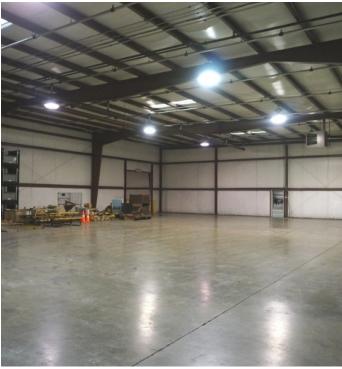

## **Property Features**

- 133,805 square feet total
- 24' clear height
- (9) docks
- (2) drive-in doors
- 1,248 sf office
- Local incentive package negotiable depending on capital investment, jobs created, and wages