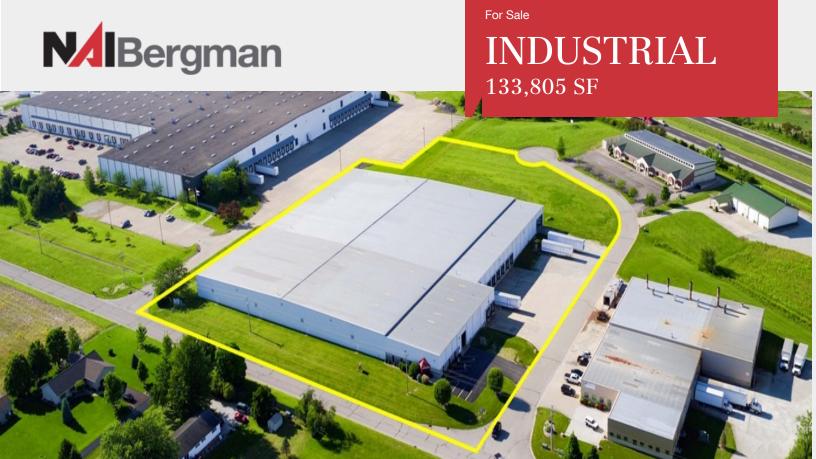

## 1776 Lammers Pike

Batesville, Indiana 47006

## **Property Features**

- 133,805 square feet total
- 24' clear height
- (9) docks
- (2) drive-in doors
- 1,248 sf office
- Local incentive package negotiable depending on capital investment, jobs created, and wages

## 1776 Lammers Pike